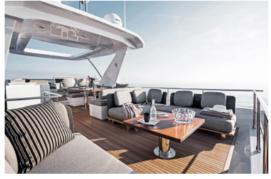

## **EXPERIENCE M/Y CERULEAN**

Miami, Bahamas & Caribbean

Azimut 68 is the epitome of a true "world yacht". The starting point for its design was a comprehensive analysis of all the various ways owners and guests pass their time on board. M/Y Cerulean features plenty of cabins and lounge space for day and term cruises. Its galley is located in a discreet location, but opens directly into the dining area, which can also be converted to a second lounge zone.