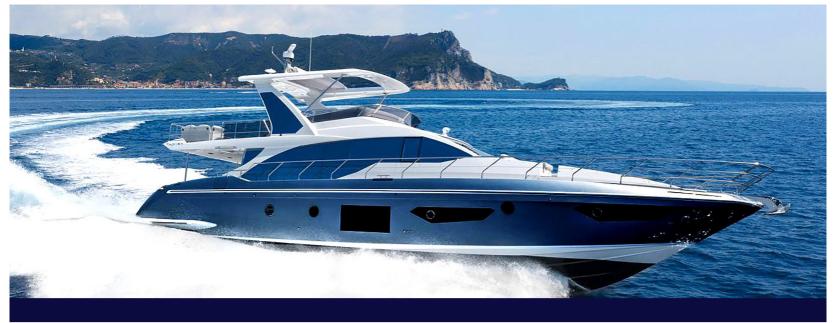

## **EXPERIENCE M/Y CERULEAN**

Miami, Bahamas & Caribbean

Azimut 68 is the epitome of a true "world yacht". The starting point for its design was a comprehensive analysis of all the various ways owners and guests pass their time on board. M/Y Cerulean features plenty of cabins and lounge space for day and term cruises. Its galley is located in a discreet location, but opens directly into the dining area, which can also be converted to a second lounge zone.

|        |        |        |        | 1    |
|--------|--------|--------|--------|------|
| Length | Cabins | Guests | Sleeps | Crew |
| 68'    | 4      | 12     | 8      | 3    |
|        |        |        |        |      |