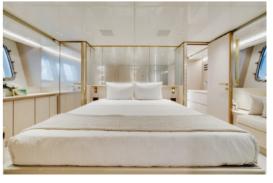

## **EXPERIENCE M/Y VASILIKI**

Miami, Bahamas & Caribbean

The 76SX is characterized by unprecedent intelligent, rational and practical solutions, and as always, is marked by Sanlorenzo's unmistakable style, based on moderation, balance of volumes and the characteristic elegance of the brand.

| Length | Cabins | Guests | Sleeps | Crew |
|--------|--------|--------|--------|------|
| 76'    | 4      | 12     | 8      | 3    |
|        |        |        |        |      |