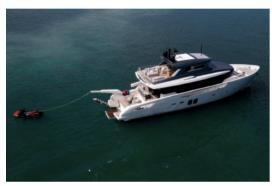

## **EXPERIENCE M/Y VASILIKI**

Miami, Bahamas & Caribbean

The 76SX is characterized by unprecedent intelligent, rational and practical solutions, and as always, is marked by Sanlorenzo's unmistakable style, based on moderation, balance of volumes and the characteristic elegance of the brand.

| Length | Cabins | Guests | Sleeps | Crew |
|--------|--------|--------|--------|------|
| 76'    | 4      | 12     | 8      | 3    |
|        |        |        |        |      |