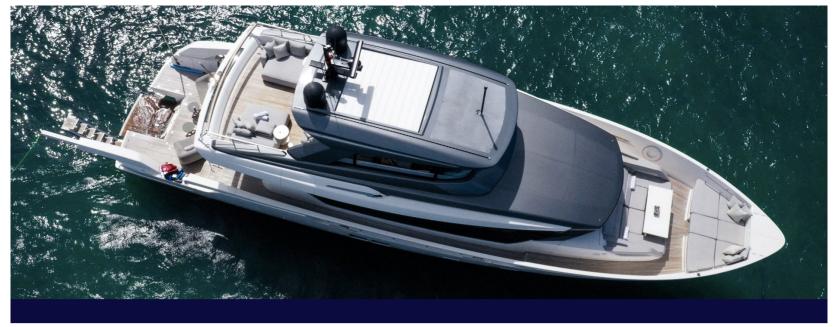

## **EXPERIENCE M/Y VASILIKI**

Miami, Bahamas & Caribbean

The 76SX is characterized by unprecedent intelligent, rational and practical solutions, and as always, is marked by Sanlorenzo's unmistakable style, based on moderation, balance of volumes and the characteristic elegance of the brand.

| Length | Cabins | Guests | Sleeps | Crew |
|--------|--------|--------|--------|------|
| 76'    | 4      | 12     | 8      | 3    |
|        |        |        |        |      |