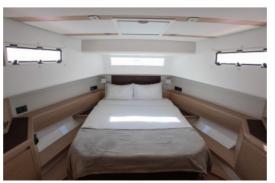

## Miami, Bahamas & Caribbean

The Pardo 50 strikes an ideal balance between performance and comfort with its V-shaped hull featuring variable geometry (16° at stern and over 50° at the forward section), ensuring excellent seakeeping and maneuverability for safe and fast planning. Its convex bottoms enhance shape stability. The interior layout is a standout feature of the Pardo brand, offering a spacious open plan with two cabins and two heads, characterized by generous heights and bespoke, timeless design crafted by skilled artisans.