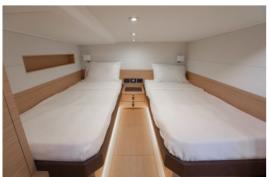

## Miami, Bahamas & Caribbean

The Pardo 50 strikes an ideal balance between performance and comfort with its V-shaped hull featuring variable geometry (16° at stern and over 50° at the forward section), ensuring excellent seakeeping and maneuverability for safe and fast planning. Its convex bottoms enhance shape stability. The interior layout is a standout feature of the Pardo brand, offering a spacious open plan with two cabins and two heads, characterized by generous heights and bespoke, timeless design crafted by skilled artisans.