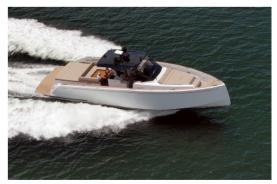

## Miami, Bahamas & Caribbean

The Pardo 50 strikes an ideal balance between performance and comfort with its V-shaped hull featuring variable geometry (16° at stern and over 50° at the forward section), ensuring excellent seakeeping and maneuverability for safe and fast planning. Its convex bottoms enhance shape stability. The interior layout is a standout feature of the Pardo brand, offering a spacious open plan with two cabins and two heads, characterized by generous heights and bespoke, timeless design crafted by skilled artisans.