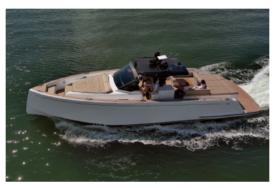

## Miami, Bahamas & Caribbean

The Pardo 50 strikes an ideal balance between performance and comfort with its V-shaped hull featuring variable geometry (16° at stern and over 50° at the forward section), ensuring excellent seakeeping and maneuverability for safe and fast planning. Its convex bottoms enhance shape stability. The interior layout is a standout feature of the Pardo brand, offering a spacious open plan with two cabins and two heads, characterized by generous heights and bespoke, timeless design crafted by skilled artisans.