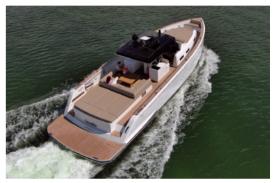

## Miami, Bahamas & Caribbean

The Pardo 50 strikes an ideal balance between performance and comfort with its V-shaped hull featuring variable geometry (16° at stern and over 50° at the forward section), ensuring excellent seakeeping and maneuverability for safe and fast planning. Its convex bottoms enhance shape stability. The interior layout is a standout feature of the Pardo brand, offering a spacious open plan with two cabins and two heads, characterized by generous heights and bespoke, timeless design crafted by skilled artisans.