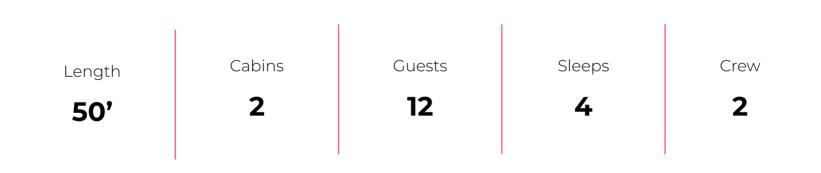

## Miami, Bahamas & Caribbean

The Pardo 50 strikes an ideal balance between performance and comfort with its V-shaped hull featuring variable geometry (16° at stern and over 50° at the forward section), ensuring excellent seakeeping and maneuverability for safe and fast planning. Its convex bottoms enhance shape stability. The interior layout is a standout feature of the Pardo brand, offering a spacious open plan with two cabins and two heads, characterized by generous heights and bespoke, timeless design crafted by skilled artisans.