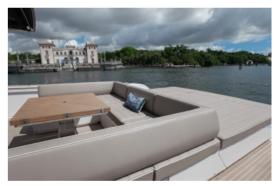

## Miami, Bahamas & Caribbean

The Pardo 50 strikes an ideal balance between performance and comfort with its V-shaped hull featuring variable geometry (16° at stern and over 50° at the forward section), ensuring excellent seakeeping and maneuverability for safe and fast planning. Its convex bottoms enhance shape stability. The interior layout is a standout feature of the Pardo brand, offering a spacious open plan with two cabins and two heads, characterized by generous heights and bespoke, timeless design crafted by skilled artisans.