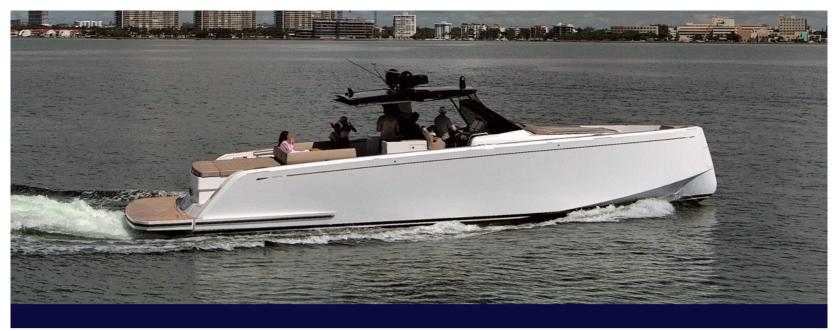

## Miami, Bahamas & Caribbean

The Pardo 50 strikes an ideal balance between performance and comfort with its V-shaped hull featuring variable geometry (16° at stern and over 50° at the forward section), ensuring excellent seakeeping and maneuverability for safe and fast planning. Its convex bottoms enhance shape stability. The interior layout is a standout feature of the Pardo brand, offering a spacious open plan with two cabins and two heads, characterized by generous heights and bespoke, timeless design crafted by skilled artisans.