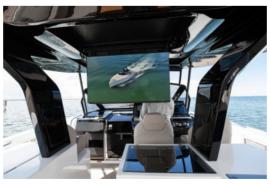

## Miami, Bahamas & Caribbean

The Pardo 50 strikes an ideal balance between performance and comfort with its V-shaped hull featuring variable geometry (16° at stern and over 50° at the forward section), ensuring excellent seakeeping and maneuverability for safe and fast planning. Its convex bottoms enhance shape stability. The interior layout is a standout feature of the Pardo brand, offering a spacious open plan with two cabins and two heads, characterized by generous heights and bespoke, timeless design crafted by skilled artisans.