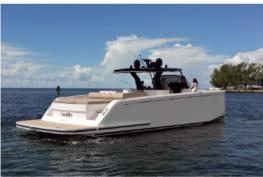

## Miami, Bahamas & Caribbean

The Pardo 50 strikes an ideal balance between performance and comfort with its V-shaped hull featuring variable geometry (16° at stern and over 50° at the forward section), ensuring excellent seakeeping and maneuverability for safe and fast planning. Its convex bottoms enhance shape stability. The interior layout is a standout feature of the Pardo brand, offering a spacious open plan with two cabins and two heads, characterized by generous heights and bespoke, timeless design crafted by skilled artisans.