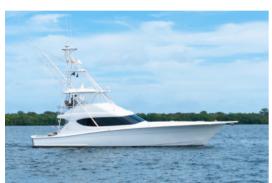

## **EXPERIENCE M/Y STEEL GROVE**

West Palm Beach, Bahamas & Caribbean

The 60 Hatteras M/Y Steel Grove is the ideal charter for both avid anglers and those seeking a leisurely cruise. This Hatteras GT60 combines top-tier fishing capabilities with luxurious accommodations, featuring a 4-stateroom, 3-head layout that comfortably hosts up to 8 guests. With upgraded Garmin electronics, new bow thruster motor, and Seastar steering system, the Steel Grove ensures a smooth and confident journey. Recently updated with brand-new galley countertops and equipped with Starlink, this captain-maintained vessel is ready for extended adventures, supported by dual Onan generators and a watermaker. Completed with a 1,000-hour service in 2023, Steel Grove promises a reliable and unforgettable experience on the water.

|        | I      |        |        | I    |
|--------|--------|--------|--------|------|
| Length | Cabins | Guests | Sleeps | Crew |
| 60'    | 4      | 10     | 8      | 3    |
|        |        |        |        |      |