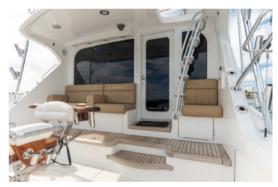

## **EXPERIENCE M/Y STEEL GROVE**

West Palm Beach, Bahamas & Caribbean

The 60 Hatteras M/Y Steel Grove is the ideal charter for both avid anglers and those seeking a leisurely cruise. This Hatteras GT60 combines top-tier fishing capabilities with luxurious accommodations, featuring a 4-stateroom, 3-head layout that comfortably hosts up to 8 guests. With upgraded Garmin electronics, new bow thruster motor, and Seastar steering system, the Steel Grove ensures a smooth and confident journey. Recently updated with brand-new galley countertops and equipped with Starlink, this captain-maintained vessel is ready for extended adventures, supported by dual Onan generators and a watermaker. Completed with a 1,000-hour service in 2023, Steel Grove promises a reliable and unforgettable experience on the water.