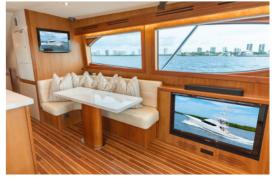

## **EXPERIENCE M/Y STEEL GROVE**

West Palm Beach, Bahamas & Caribbean

The 60 Hatteras M/Y Steel Grove is the ideal charter for both avid anglers and those seeking a leisurely cruise. This Hatteras GT60 combines top-tier fishing capabilities with luxurious accommodations, featuring a 4-stateroom, 3-head layout that comfortably hosts up to 8 guests. With upgraded Garmin electronics, new bow thruster motor, and Seastar steering system, the Steel Grove ensures a smooth and confident journey. Recently updated with brand-new galley countertops and equipped with Starlink, this captain-maintained vessel is ready for extended adventures, supported by dual Onan generators and a watermaker. Completed with a 1,000-hour service in 2023, Steel Grove promises a reliable and unforgettable experience on the water.