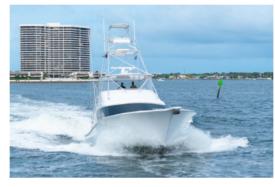

## **EXPERIENCE M/Y STEEL GROVE**

West Palm Beach, Bahamas & Caribbean

The 60 Hatteras M/Y Steel Grove is the ideal charter for both avid anglers and those seeking a leisurely cruise. This Hatteras GT60 combines top-tier fishing capabilities with luxurious accommodations, featuring a 4-stateroom, 3-head layout that comfortably hosts up to 8 guests. With upgraded Garmin electronics, new bow thruster motor, and Seastar steering system, the Steel Grove ensures a smooth and confident journey. Recently updated with brand-new galley countertops and equipped with Starlink, this captain-maintained vessel is ready for extended adventures, supported by dual Onan generators and a watermaker. Completed with a 1,000-hour service in 2023, Steel Grove promises a reliable and unforgettable experience on the water.

|        | I      |        |        | I    |
|--------|--------|--------|--------|------|
| Length | Cabins | Guests | Sleeps | Crew |
| 60'    | 4      | 10     | 8      | 3    |
|        |        |        |        |      |