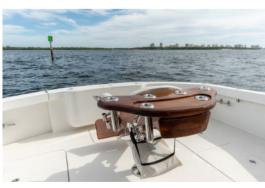

## **EXPERIENCE M/Y STEEL GROVE**

West Palm Beach, Bahamas & Caribbean

The 60 Hatteras M/Y Steel Grove is the ideal charter for both avid anglers and those seeking a leisurely cruise. This Hatteras GT60 combines top-tier fishing capabilities with luxurious accommodations, featuring a 4-stateroom, 3-head layout that comfortably hosts up to 8 guests. With upgraded Garmin electronics, new bow thruster motor, and Seastar steering system, the Steel Grove ensures a smooth and confident journey. Recently updated with brand-new galley countertops and equipped with Starlink, this captain-maintained vessel is ready for extended adventures, supported by dual Onan generators and a watermaker. Completed with a 1,000-hour service in 2023, Steel Grove promises a reliable and unforgettable experience on the water.