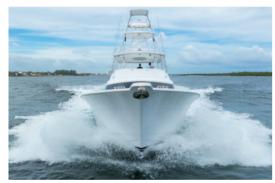

## **EXPERIENCE M/Y STEEL GROVE**

West Palm Beach, Bahamas & Caribbean

The 60 Hatteras M/Y Steel Grove is the ideal charter for both avid anglers and those seeking a leisurely cruise. This Hatteras GT60 combines top-tier fishing capabilities with luxurious accommodations, featuring a 4-stateroom, 3-head layout that comfortably hosts up to 8 guests. With upgraded Garmin electronics, new bow thruster motor, and Seastar steering system, the Steel Grove ensures a smooth and confident journey. Recently updated with brand-new galley countertops and equipped with Starlink, this captain-maintained vessel is ready for extended adventures, supported by dual Onan generators and a watermaker. Completed with a 1,000-hour service in 2023, Steel Grove promises a reliable and unforgettable experience on the water.