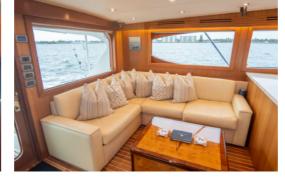

## **EXPERIENCE M/Y STEEL GROVE**

West Palm Beach, Bahamas & Caribbean

The 60 Hatteras M/Y Steel Grove is the ideal charter for both avid anglers and those seeking a leisurely cruise. This Hatteras GT60 combines top-tier fishing capabilities with luxurious accommodations, featuring a 4-stateroom, 3-head layout that comfortably hosts up to 8 guests. With upgraded Garmin electronics, new bow thruster motor, and Seastar steering system, the Steel Grove ensures a smooth and confident journey. Recently updated with brand-new galley countertops and equipped with Starlink, this captain-maintained vessel is ready for extended adventures, supported by dual Onan generators and a watermaker. Completed with a 1,000-hour service in 2023, Steel Grove promises a reliable and unforgettable experience on the water.