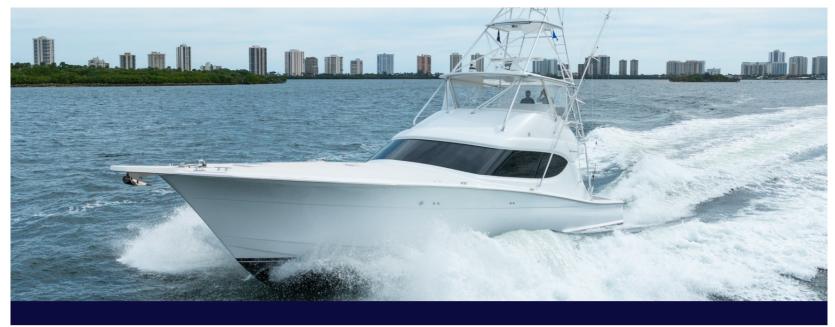

## **EXPERIENCE M/Y STEEL GROVE**

West Palm Beach, Bahamas & Caribbean

The 60 Hatteras M/Y Steel Grove is the ideal charter for both avid anglers and those seeking a leisurely cruise. This Hatteras GT60 combines top-tier fishing capabilities with luxurious accommodations, featuring a 4-stateroom, 3-head layout that comfortably hosts up to 8 guests. With upgraded Garmin electronics, new bow thruster motor, and Seastar steering system, the Steel Grove ensures a smooth and confident journey. Recently updated with brand-new galley countertops and equipped with Starlink, this captain-maintained vessel is ready for extended adventures, supported by dual Onan generators and a watermaker. Completed with a 1,000-hour service in 2023, Steel Grove promises a reliable and unforgettable experience on the water.

|        | I      |        |        | I    |
|--------|--------|--------|--------|------|
| Length | Cabins | Guests | Sleeps | Crew |
| 60'    | 4      | 10     | 8      | 3    |
|        |        |        |        |      |