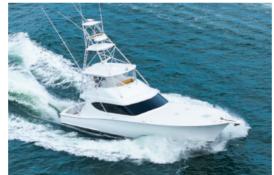

## **EXPERIENCE M/Y STEEL GROVE**

West Palm Beach, Bahamas & Caribbean

The 60 Hatteras M/Y Steel Grove is the ideal charter for both avid anglers and those seeking a leisurely cruise. This Hatteras GT60 combines top-tier fishing capabilities with luxurious accommodations, featuring a 4-stateroom, 3-head layout that comfortably hosts up to 8 guests. With upgraded Garmin electronics, new bow thruster motor, and Seastar steering system, the Steel Grove ensures a smooth and confident journey. Recently updated with brand-new galley countertops and equipped with Starlink, this captain-maintained vessel is ready for extended adventures, supported by dual Onan generators and a watermaker. Completed with a 1,000-hour service in 2023, Steel Grove promises a reliable and unforgettable experience on the water.