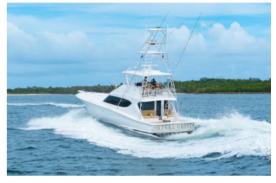

## **EXPERIENCE M/Y STEEL GROVE**

West Palm Beach, Bahamas & Caribbean

The 60 Hatteras M/Y Steel Grove is the ideal charter for both avid anglers and those seeking a leisurely cruise. This Hatteras GT60 combines top-tier fishing capabilities with luxurious accommodations, featuring a 4-stateroom, 3-head layout that comfortably hosts up to 8 guests. With upgraded Garmin electronics, new bow thruster motor, and Seastar steering system, the Steel Grove ensures a smooth and confident journey. Recently updated with brand-new galley countertops and equipped with Starlink, this captain-maintained vessel is ready for extended adventures, supported by dual Onan generators and a watermaker. Completed with a 1,000-hour service in 2023, Steel Grove promises a reliable and unforgettable experience on the water.