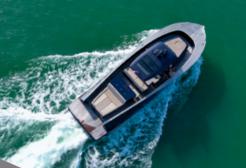

## Miami, Bahamas & Caribbean

The Alen 45 is a 13.7 meter open motor yacht produced by Alen Yachts since 2017. It has a V-shaped hull, high bulwarks, and a walkaround deck that can accommodate up to 12 guests. The yacht is designed for cruising through rough waters, with a top speed of 38 knots and a cruise speed of 30 knots. The yacht has a forward-facing bedroom with a full-size bathroom, a kitchen, and a master bed below deck.