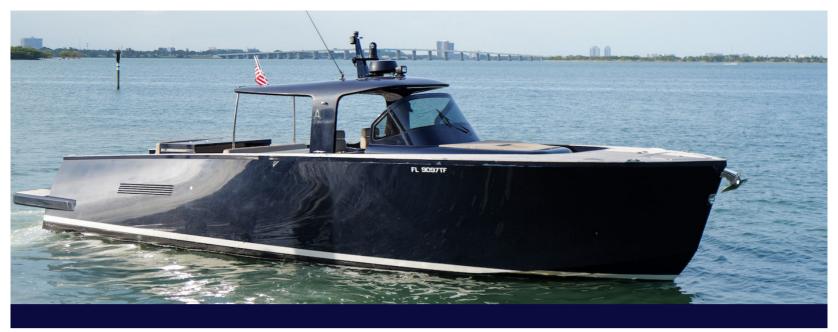

## Miami, Bahamas & Caribbean

The Alen 45 is a 13.7 meter open motor yacht produced by Alen Yachts since 2017. It has a V-shaped hull, high bulwarks, and a walkaround deck that can accommodate up to 12 guests. The yacht is designed for cruising through rough waters, with a top speed of 38 knots and a cruise speed of 30 knots. The yacht has a forward-facing bedroom with a full-size bathroom, a kitchen, and a master bed below deck.