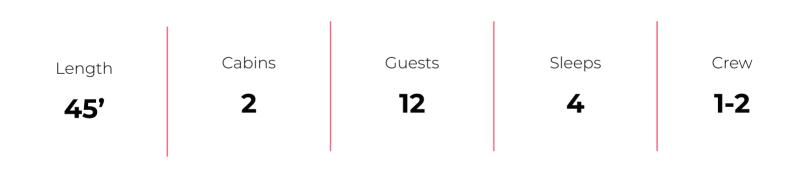

## Miami, Bahamas & Caribbean

The Alen 45 is a 13.7 meter open motor yacht produced by Alen Yachts since 2017. It has a V-shaped hull, high bulwarks, and a walkaround deck that can accommodate up to 12 guests. The yacht is designed for cruising through rough waters, with a top speed of 38 knots and a cruise speed of 30 knots. The yacht has a forward-facing bedroom with a full-size bathroom, a kitchen, and a master bed below deck.