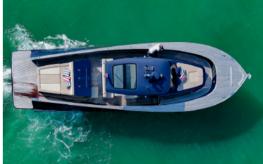

## Miami, Bahamas & Caribbean

The Alen 45 is a 13.7 meter open motor yacht produced by Alen Yachts since 2017. It has a V-shaped hull, high bulwarks, and a walkaround deck that can accommodate up to 12 guests. The yacht is designed for cruising through rough waters, with a top speed of 38 knots and a cruise speed of 30 knots. The yacht has a forward-facing bedroom with a full-size bathroom, a kitchen, and a master bed below deck.