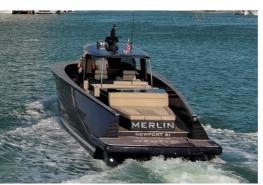

## **EXPERIENCE M/Y MERLIN**

## Miami, Bahamas & Caribbean

The Alen 45 is a 13.7 meter open motor yacht produced by Alen Yachts since 2017. It has a V-shaped hull, high bulwarks, and a walkaround deck that can accommodate up to 12 guests. The yacht is designed for cruising through rough waters, with a top speed of 38 knots and a cruise speed of 30 knots. The yacht has a forward-facing bedroom with a full-size bathroom, a kitchen, and a master bed below deck.