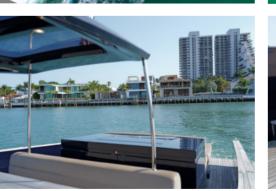

## Miami, Bahamas & Caribbean

The Alen 45 is a 13.7 meter open motor yacht produced by Alen Yachts since 2017. It has a V-shaped hull, high bulwarks, and a walkaround deck that can accommodate up to 12 guests. The yacht is designed for cruising through rough waters, with a top speed of 38 knots and a cruise speed of 30 knots. The yacht has a forward-facing bedroom with a full-size bathroom, a kitchen, and a master bed below deck.