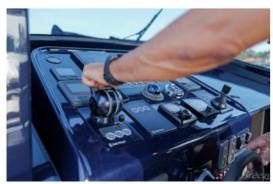

## Miami, Bahamas & Caribbean

The Alen 45 is a 13.7 meter open motor yacht produced by Alen Yachts since 2017. It has a V-shaped hull, high bulwarks, and a walkaround deck that can accommodate up to 12 guests. The yacht is designed for cruising through rough waters, with a top speed of 38 knots and a cruise speed of 30 knots. The yacht has a forward-facing bedroom with a full-size bathroom, a kitchen, and a master bed below deck.