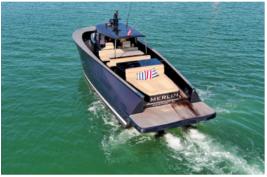

## Miami, Bahamas & Caribbean

The Alen 45 is a 13.7 meter open motor yacht produced by Alen Yachts since 2017. It has a V-shaped hull, high bulwarks, and a walkaround deck that can accommodate up to 12 guests. The yacht is designed for cruising through rough waters, with a top speed of 38 knots and a cruise speed of 30 knots. The yacht has a forward-facing bedroom with a full-size bathroom, a kitchen, and a master bed below deck.