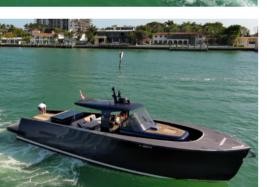

## Miami, Bahamas & Caribbean

The Alen 45 is a 13.7 meter open motor yacht produced by Alen Yachts since 2017. It has a V-shaped hull, high bulwarks, and a walkaround deck that can accommodate up to 12 guests. The yacht is designed for cruising through rough waters, with a top speed of 38 knots and a cruise speed of 30 knots. The yacht has a forward-facing bedroom with a full-size bathroom, a kitchen, and a master bed below deck.