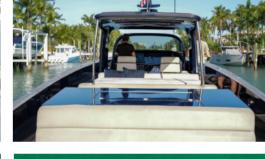

## **EXPERIENCE M/Y MERLIN**

## Miami, Bahamas & Caribbean

The Alen 45 is a 13.7 meter open motor yacht produced by Alen Yachts since 2017. It has a V-shaped hull, high bulwarks, and a walkaround deck that can accommodate up to 12 guests. The yacht is designed for cruising through rough waters, with a top speed of 38 knots and a cruise speed of 30 knots. The yacht has a forward-facing bedroom with a full-size bathroom, a kitchen, and a master bed below deck.

## Alen Yachts

With over 20 years heritage in yacht design and construction, Alen Yacht has established a reputation for innovation and uncompromising quality. This has been achieved by blending traditional marine craftsmanship with 'state-of-the-art' boat building technology. With fastidious attention to detail, we lovingly create yachts that lead the way in both design, engineering and quality.