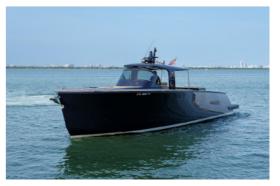

## Miami, Bahamas & Caribbean

The Alen 45 is a 13.7 meter open motor yacht produced by Alen Yachts since 2017. It has a V-shaped hull, high bulwarks, and a walkaround deck that can accommodate up to 12 guests. The yacht is designed for cruising through rough waters, with a top speed of 38 knots and a cruise speed of 30 knots. The yacht has a forward-facing bedroom with a full-size bathroom, a kitchen, and a master bed below deck.