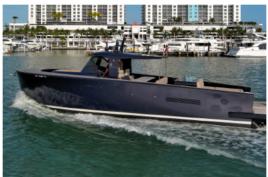

## Miami, Bahamas & Caribbean

The Alen 45 is a 13.7 meter open motor yacht produced by Alen Yachts since 2017. It has a V-shaped hull, high bulwarks, and a walkaround deck that can accommodate up to 12 guests. The yacht is designed for cruising through rough waters, with a top speed of 38 knots and a cruise speed of 30 knots. The yacht has a forward-facing bedroom with a full-size bathroom, a kitchen, and a master bed below deck.