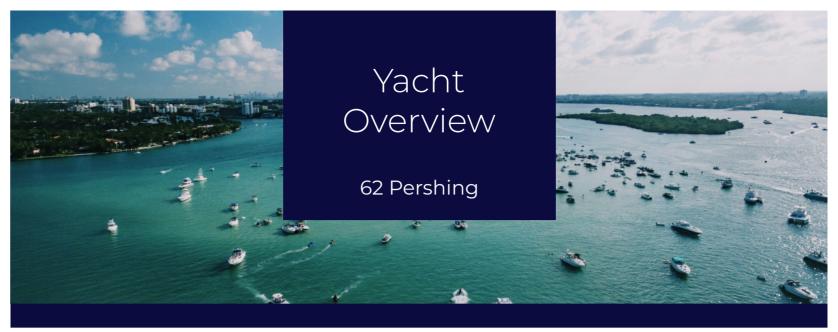

## **EXPERIENCE M/Y EXOTIX**

## Miami, Bahamas & Caribbean

The 62' Pershing is a sleek, slender yacht crafted for speed, featuring aggressive lines and a sporty personality. From the helm, you'll enjoy a 360-degree view through large salon and aft windows, a spacious sunroof, and exceptional visibility. The yacht boasts a full-beam master cabin located amidships, along with an aft VIP cabin and a third cabin, each equipped with private heads, plus crew quarters for one. The lower salon includes an L-shaped lounge with a table and a fully equipped galley. On the main deck, the main salon offers facing sofas, a helm seat, and twin riding seats. Powered by MAN 1550 engines with Arneson Surface Drives, the yacht cruises smoothly at 36 knots and can reach a top speed of over 40 knots.