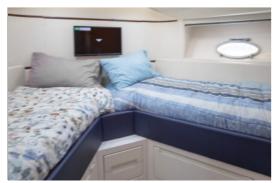

## Miami, Bahamas & Caribbean

The 62' Pershing is a sleek, slender yacht crafted for speed, featuring aggressive lines and a sporty personality. From the helm, you'll enjoy a 360-degree view through large salon and aft windows, a spacious sunroof, and exceptional visibility. The yacht boasts a full-beam master cabin located amidships, along with an aft VIP cabin and a third cabin, each equipped with private heads, plus crew quarters for one. The lower salon includes an L-shaped lounge with a table and a fully equipped galley. On the main deck, the main salon offers facing sofas, a helm seat, and twin riding seats. Powered by MAN 1550 engines with Arneson Surface Drives, the yacht cruises smoothly at 36 knots and can reach a top speed of over 40 knots.