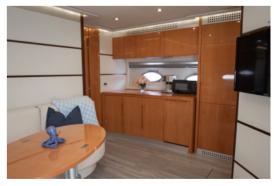

## Miami, Bahamas & Caribbean

The 62' Pershing is a sleek, slender yacht crafted for speed, featuring aggressive lines and a sporty personality. From the helm, you'll enjoy a 360-degree view through large salon and aft windows, a spacious sunroof, and exceptional visibility. The yacht boasts a full-beam master cabin located amidships, along with an aft VIP cabin and a third cabin, each equipped with private heads, plus crew quarters for one. The lower salon includes an L-shaped lounge with a table and a fully equipped galley. On the main deck, the main salon offers facing sofas, a helm seat, and twin riding seats. Powered by MAN 1550 engines with Arneson Surface Drives, the yacht cruises smoothly at 36 knots and can reach a top speed of over 40 knots.