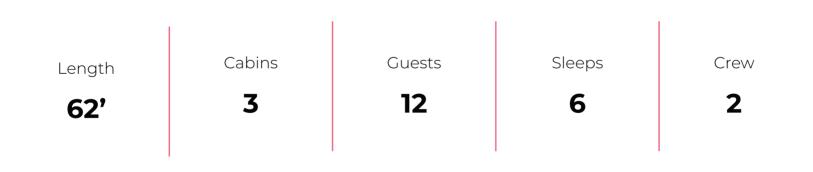

## Miami, Bahamas & Caribbean

The 62' Pershing is a sleek, slender yacht crafted for speed, featuring aggressive lines and a sporty personality. From the helm, you'll enjoy a 360-degree view through large salon and aft windows, a spacious sunroof, and exceptional visibility. The yacht boasts a full-beam master cabin located amidships, along with an aft VIP cabin and a third cabin, each equipped with private heads, plus crew quarters for one. The lower salon includes an L-shaped lounge with a table and a fully equipped galley. On the main deck, the main salon offers facing sofas, a helm seat, and twin riding seats. Powered by MAN 1550 engines with Arneson Surface Drives, the yacht cruises smoothly at 36 knots and can reach a top speed of over 40 knots.