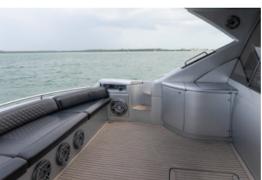

## Miami, Bahamas & Caribbean

The 62' Pershing is a sleek, slender yacht crafted for speed, featuring aggressive lines and a sporty personality. From the helm, you'll enjoy a 360-degree view through large salon and aft windows, a spacious sunroof, and exceptional visibility. The yacht boasts a full-beam master cabin located amidships, along with an aft VIP cabin and a third cabin, each equipped with private heads, plus crew quarters for one. The lower salon includes an L-shaped lounge with a table and a fully equipped galley. On the main deck, the main salon offers facing sofas, a helm seat, and twin riding seats. Powered by MAN 1550 engines with Arneson Surface Drives, the yacht cruises smoothly at 36 knots and can reach a top speed of over 40 knots.