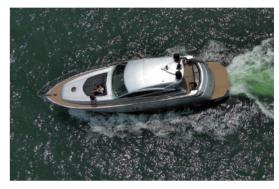

## Miami, Bahamas & Caribbean

The 62' Pershing is a sleek, slender yacht crafted for speed, featuring aggressive lines and a sporty personality. From the helm, you'll enjoy a 360-degree view through large salon and aft windows, a spacious sunroof, and exceptional visibility. The yacht boasts a full-beam master cabin located amidships, along with an aft VIP cabin and a third cabin, each equipped with private heads, plus crew quarters for one. The lower salon includes an L-shaped lounge with a table and a fully equipped galley. On the main deck, the main salon offers facing sofas, a helm seat, and twin riding seats. Powered by MAN 1550 engines with Arneson Surface Drives, the yacht cruises smoothly at 36 knots and can reach a top speed of over 40 knots.