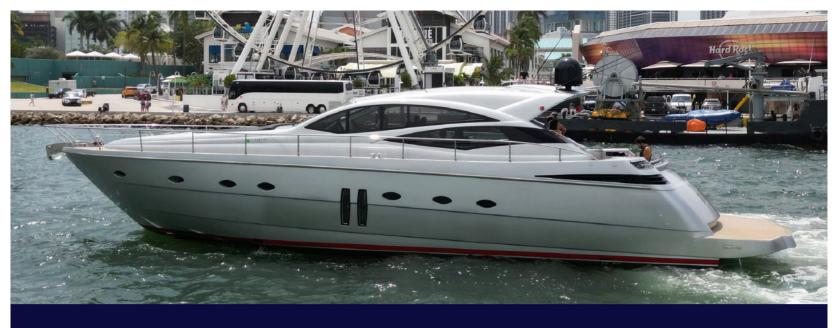

## Miami, Bahamas & Caribbean

The 62' Pershing is a sleek, slender yacht crafted for speed, featuring aggressive lines and a sporty personality. From the helm, you'll enjoy a 360-degree view through large salon and aft windows, a spacious sunroof, and exceptional visibility. The yacht boasts a full-beam master cabin located amidships, along with an aft VIP cabin and a third cabin, each equipped with private heads, plus crew quarters for one. The lower salon includes an L-shaped lounge with a table and a fully equipped galley. On the main deck, the main salon offers facing sofas, a helm seat, and twin riding seats. Powered by MAN 1550 engines with Arneson Surface Drives, the yacht cruises smoothly at 36 knots and can reach a top speed of over 40 knots.