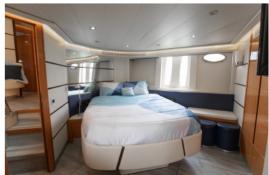

## Miami, Bahamas & Caribbean

The 62' Pershing is a sleek, slender yacht crafted for speed, featuring aggressive lines and a sporty personality. From the helm, you'll enjoy a 360-degree view through large salon and aft windows, a spacious sunroof, and exceptional visibility. The yacht boasts a full-beam master cabin located amidships, along with an aft VIP cabin and a third cabin, each equipped with private heads, plus crew quarters for one. The lower salon includes an L-shaped lounge with a table and a fully equipped galley. On the main deck, the main salon offers facing sofas, a helm seat, and twin riding seats. Powered by MAN 1550 engines with Arneson Surface Drives, the yacht cruises smoothly at 36 knots and can reach a top speed of over 40 knots.