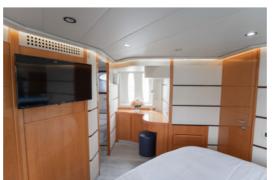

## Miami, Bahamas & Caribbean

The 62' Pershing is a sleek, slender yacht crafted for speed, featuring aggressive lines and a sporty personality. From the helm, you'll enjoy a 360-degree view through large salon and aft windows, a spacious sunroof, and exceptional visibility. The yacht boasts a full-beam master cabin located amidships, along with an aft VIP cabin and a third cabin, each equipped with private heads, plus crew quarters for one. The lower salon includes an L-shaped lounge with a table and a fully equipped galley. On the main deck, the main salon offers facing sofas, a helm seat, and twin riding seats. Powered by MAN 1550 engines with Arneson Surface Drives, the yacht cruises smoothly at 36 knots and can reach a top speed of over 40 knots.