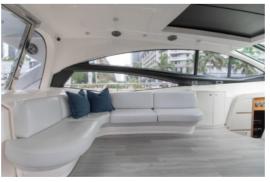

## Miami, Bahamas & Caribbean

The 62' Pershing is a sleek, slender yacht crafted for speed, featuring aggressive lines and a sporty personality. From the helm, you'll enjoy a 360-degree view through large salon and aft windows, a spacious sunroof, and exceptional visibility. The yacht boasts a full-beam master cabin located amidships, along with an aft VIP cabin and a third cabin, each equipped with private heads, plus crew quarters for one. The lower salon includes an L-shaped lounge with a table and a fully equipped galley. On the main deck, the main salon offers facing sofas, a helm seat, and twin riding seats. Powered by MAN 1550 engines with Arneson Surface Drives, the yacht cruises smoothly at 36 knots and can reach a top speed of over 40 knots.