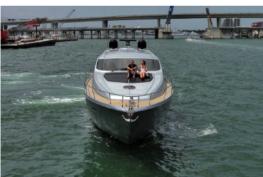

## Miami, Bahamas & Caribbean

The 62' Pershing is a sleek, slender yacht crafted for speed, featuring aggressive lines and a sporty personality. From the helm, you'll enjoy a 360-degree view through large salon and aft windows, a spacious sunroof, and exceptional visibility. The yacht boasts a full-beam master cabin located amidships, along with an aft VIP cabin and a third cabin, each equipped with private heads, plus crew quarters for one. The lower salon includes an L-shaped lounge with a table and a fully equipped galley. On the main deck, the main salon offers facing sofas, a helm seat, and twin riding seats. Powered by MAN 1550 engines with Arneson Surface Drives, the yacht cruises smoothly at 36 knots and can reach a top speed of over 40 knots.