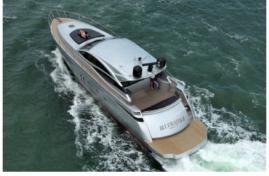

## Miami, Bahamas & Caribbean

The 62' Pershing is a sleek, slender yacht crafted for speed, featuring aggressive lines and a sporty personality. From the helm, you'll enjoy a 360-degree view through large salon and aft windows, a spacious sunroof, and exceptional visibility. The yacht boasts a full-beam master cabin located amidships, along with an aft VIP cabin and a third cabin, each equipped with private heads, plus crew quarters for one. The lower salon includes an L-shaped lounge with a table and a fully equipped galley. On the main deck, the main salon offers facing sofas, a helm seat, and twin riding seats. Powered by MAN 1550 engines with Arneson Surface Drives, the yacht cruises smoothly at 36 knots and can reach a top speed of over 40 knots.