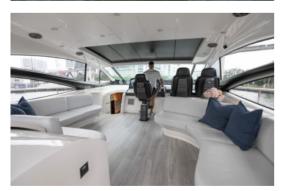

## Miami, Bahamas & Caribbean

The 62' Pershing is a sleek, slender yacht crafted for speed, featuring aggressive lines and a sporty personality. From the helm, you'll enjoy a 360-degree view through large salon and aft windows, a spacious sunroof, and exceptional visibility. The yacht boasts a full-beam master cabin located amidships, along with an aft VIP cabin and a third cabin, each equipped with private heads, plus crew quarters for one. The lower salon includes an L-shaped lounge with a table and a fully equipped galley. On the main deck, the main salon offers facing sofas, a helm seat, and twin riding seats. Powered by MAN 1550 engines with Arneson Surface Drives, the yacht cruises smoothly at 36 knots and can reach a top speed of over 40 knots.