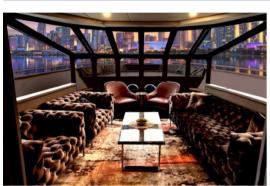

## Miami | Fountainebleau

This spacious luxury yacht offers the ultimate charter experience on the water, combining elegance, comfort, and functionality. With a capacity to host up to 110 guests, it boasts exceptional amenities, including a first-floor main salon and dining area, a bow sunpad for soaking up the sun, and a second-floor lounge salon with an oceanview bar. The second-floor outdoor deck provides additional space for relaxation and entertainment. The yacht is equipped with three bathrooms, internet access, and four TVs strategically placed throughout. It's the perfect choice for a luxurious, exclusive, and unforgettable celebration at sea.