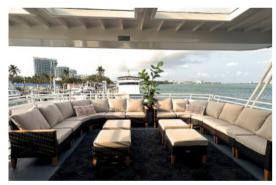

## Miami | Fountainebleau

This spacious luxury yacht offers the ultimate charter experience on the water, combining elegance, comfort, and functionality. With a capacity to host up to 110 guests, it boasts exceptional amenities, including a first-floor main salon and dining area, a bow sunpad for soaking up the sun, and a second-floor lounge salon with an oceanview bar. The second-floor outdoor deck provides additional space for relaxation and entertainment. The yacht is equipped with three bathrooms, internet access, and four TVs strategically placed throughout. It's the perfect choice for a luxurious, exclusive, and unforgettable celebration at sea.