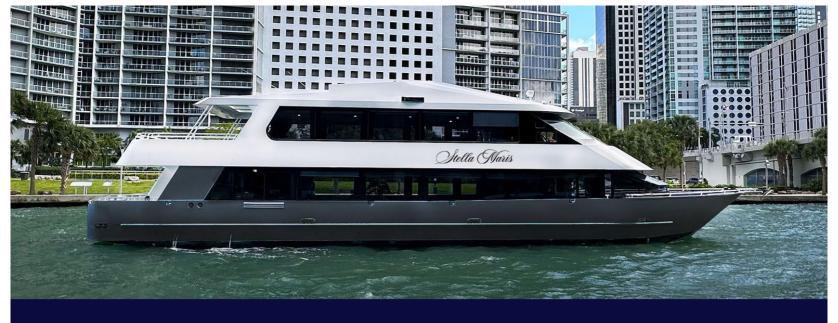

## **EXPERIENCE M/Y STELLA MARIS**

## Miami | Fountainebleau

This spacious luxury yacht offers the ultimate charter experience on the water, combining elegance, comfort, and functionality. With a capacity to host up to 110 guests, it boasts exceptional amenities, including a first-floor main salon and dining area, a bow sunpad for soaking up the sun, and a second-floor lounge salon with an oceanview bar. The second-floor outdoor deck provides additional space for relaxation and entertainment. The yacht is equipped with three bathrooms, internet access, and four TVs strategically placed throughout. It's the perfect choice for a luxurious, exclusive, and unforgettable celebration at sea.

|        | I      |        |        | <br> |
|--------|--------|--------|--------|------|
| Length | Cabins | Guests | Sleeps | Crew |
| 100'   | N/A    | 110    | N/A    | 3    |
|        |        |        |        |      |