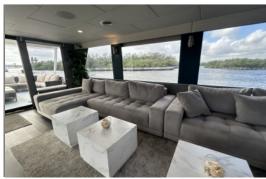

## Miami | Fountainebleau

This spacious luxury yacht offers the ultimate charter experience on the water, combining elegance, comfort, and functionality. With a capacity to host up to 110 guests, it boasts exceptional amenities, including a first-floor main salon and dining area, a bow sunpad for soaking up the sun, and a second-floor lounge salon with an oceanview bar. The second-floor outdoor deck provides additional space for relaxation and entertainment. The yacht is equipped with three bathrooms, internet access, and four TVs strategically placed throughout. It's the perfect choice for a luxurious, exclusive, and unforgettable celebration at sea.