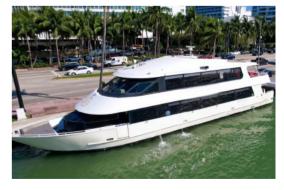

## **EXPERIENCE M/Y STELLA MARIS**

## Miami | Fountainebleau

This spacious luxury yacht offers the ultimate charter experience on the water, combining elegance, comfort, and functionality. With a capacity to host up to 110 guests, it boasts exceptional amenities, including a first-floor main salon and dining area, a bow sunpad for soaking up the sun, and a second-floor lounge salon with an oceanview bar. The second-floor outdoor deck provides additional space for relaxation and entertainment. The yacht is equipped with three bathrooms, internet access, and four TVs strategically placed throughout. It's the perfect choice for a luxurious, exclusive, and unforgettable celebration at sea.