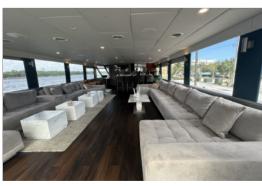

## Miami | Fountainebleau

This spacious luxury yacht offers the ultimate charter experience on the water, combining elegance, comfort, and functionality. With a capacity to host up to 110 guests, it boasts exceptional amenities, including a first-floor main salon and dining area, a bow sunpad for soaking up the sun, and a second-floor lounge salon with an oceanview bar. The second-floor outdoor deck provides additional space for relaxation and entertainment. The yacht is equipped with three bathrooms, internet access, and four TVs strategically placed throughout. It's the perfect choice for a luxurious, exclusive, and unforgettable celebration at sea.