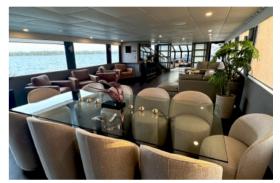

## Miami | Fountainebleau

This spacious luxury yacht offers the ultimate charter experience on the water, combining elegance, comfort, and functionality. With a capacity to host up to 110 guests, it boasts exceptional amenities, including a first-floor main salon and dining area, a bow sunpad for soaking up the sun, and a second-floor lounge salon with an oceanview bar. The second-floor outdoor deck provides additional space for relaxation and entertainment. The yacht is equipped with three bathrooms, internet access, and four TVs strategically placed throughout. It's the perfect choice for a luxurious, exclusive, and unforgettable celebration at sea.