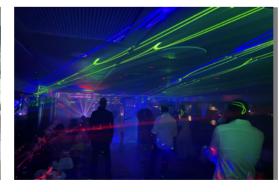

## Miami | Fountainebleau

This spacious luxury yacht offers the ultimate charter experience on the water, combining elegance, comfort, and functionality. With a capacity to host up to 110 guests, it boasts exceptional amenities, including a first-floor main salon and dining area, a bow sunpad for soaking up the sun, and a second-floor lounge salon with an oceanview bar. The second-floor outdoor deck provides additional space for relaxation and entertainment. The yacht is equipped with three bathrooms, internet access, and four TVs strategically placed throughout. It's the perfect choice for a luxurious, exclusive, and unforgettable celebration at sea.