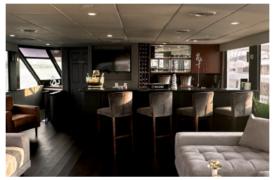

## Miami | Fountainebleau

This spacious luxury yacht offers the ultimate charter experience on the water, combining elegance, comfort, and functionality. With a capacity to host up to 110 guests, it boasts exceptional amenities, including a first-floor main salon and dining area, a bow sunpad for soaking up the sun, and a second-floor lounge salon with an oceanview bar. The second-floor outdoor deck provides additional space for relaxation and entertainment. The yacht is equipped with three bathrooms, internet access, and four TVs strategically placed throughout. It's the perfect choice for a luxurious, exclusive, and unforgettable celebration at sea.