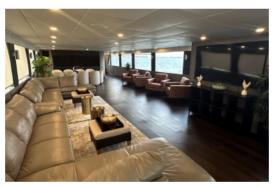

## Miami | Fountainebleau

This spacious luxury yacht offers the ultimate charter experience on the water, combining elegance, comfort, and functionality. With a capacity to host up to 110 guests, it boasts exceptional amenities, including a first-floor main salon and dining area, a bow sunpad for soaking up the sun, and a second-floor lounge salon with an oceanview bar. The second-floor outdoor deck provides additional space for relaxation and entertainment. The yacht is equipped with three bathrooms, internet access, and four TVs strategically placed throughout. It's the perfect choice for a luxurious, exclusive, and unforgettable celebration at sea.